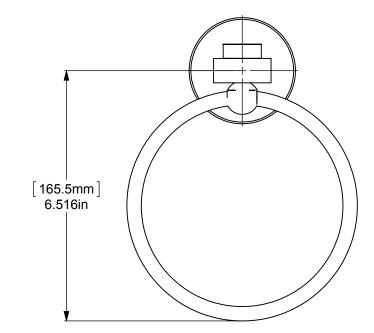

## NOTE: 1. UNIT IS IN INCHES

| CONFIDENTIALITY/LIMITED LIABILITY STATEMENT                                                |  |
|--------------------------------------------------------------------------------------------|--|
| This document (and any files attached to it) is confidential and intended only for the     |  |
| person or entity to which it is delivered. If you are not the intended recipient, then you |  |
| have received this document by mistake and any use, dissemination, forwarding,             |  |
| printing or copying of this document and its file attachments is prohibited. Please notify |  |
| ALLIED BRASS INC. immediately either by telephone or by email, delete the misdirected      |  |
| document from your system and destroy any copies you have made of it. We do not            |  |
| accept any liability for any loss or damage which may arise from your receipt of this      |  |
| document                                                                                   |  |