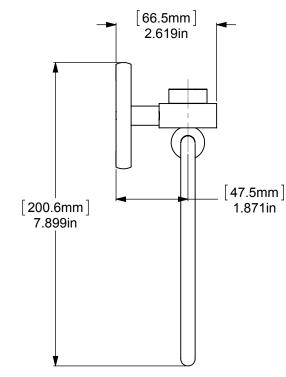

## NOTE: 1. UNIT IS IN INCHES

| CONFIDENTIALITY/LIMITED LIABILITY STATEMENT                                                |  |
|--------------------------------------------------------------------------------------------|--|
| This document (and any files attached to it) is confidential and intended only for the     |  |
| person or entity to which it is delivered. If you are not the intended recipient, then you |  |
| have received this document by mistake and any use, dissemination, forwarding,             |  |
| printing or copying of this document and its file attachments is prohibited. Please notify |  |
| ALLIED BRASS INC. immediately either by telephone or by email, delete the misdirected      |  |
| document from your system and destroy any copies you have made of it. We do not            |  |
| accept any liability for any loss or damage which may arise from your receipt of this      |  |
| document                                                                                   |  |