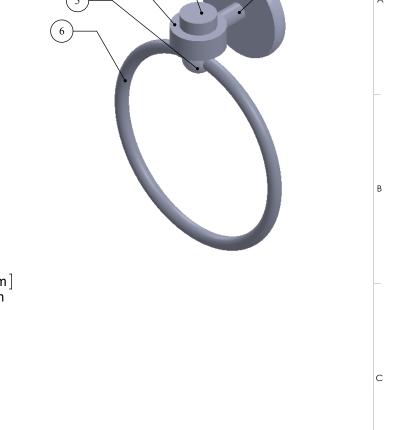

2

|              |                              |                 |                                          |          |          |                    |              |                |             |         |              | 1. 0111 | 1 15.       | TT 1 T | III       | 70  |
|--------------|------------------------------|-----------------|------------------------------------------|----------|----------|--------------------|--------------|----------------|-------------|---------|--------------|---------|-------------|--------|-----------|-----|
|              | UNLESS OTHERWISE STATED      |                 |                                          |          | INITIALS | DATE               | ITEM         | QTY            | DRG/PART NO | CLIENT: |              |         |             |        |           |     |
|              |                              | x.xxx           | +/-0.025<br>+/-0.1<br>+/-0.25<br>+/-0.75 | DESIGNED |          | IJM                | MATE         | MATERIAL BRASS |             |         | WEIGHT       |         | FINISH T    |        | TBD       |     |
|              | DRAWING                      | ALL X           |                                          | DRAWN    |          | IJM                | HEAT TREAT   |                | NA          |         |              |         | QUANTITY    |        |           |     |
| 1            | CHAMFER ALL                  |                 |                                          | CHECKED  |          | R. ANDRIS CUSTOMER |              | CI             | USTOMER No  |         |              |         |             |        |           |     |
| fy<br>rected | EDGES 0.5X45°<br>DRAWING ISO | ANGLES          |                                          | PROJ.ENG |          |                    | DESCRIPTION: |                |             |         |              | 7500    | DRAWING No. |        |           | REV |
| rected       | xxx<br>xx<br>x               |                 | +/-0.05*<br>+/-0.1*                      | SAFETY   |          |                    | 7116         |                |             |         | ALLIED BRASS |         | 7116        |        | 5         | 0   |
|              |                              | MACHINED FINISH | +/-0.5*<br>3.2/                          | APPROVED |          | R. ANDRIS          |              |                |             |         |              | (INC)   |             |        |           |     |
|              | FIRST ANGLE PROJECTION       |                 | eg                                       | FILENAME | 71       | 16                 |              |                |             |         | (14)         |         | SCALE       | 1:2.5  | SHEET: 01 | A4  |