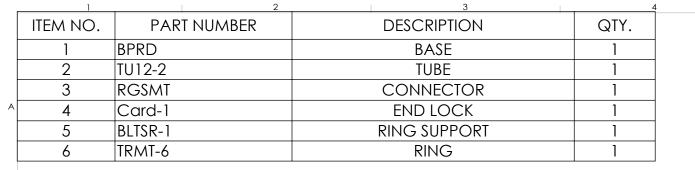

2

|              |                              |                 |                                          |          |          |                    |              |                |             |         |              | 1. 0111 | 1 15.       | TT 1 T | III       | 70  |
|--------------|------------------------------|-----------------|------------------------------------------|----------|----------|--------------------|--------------|----------------|-------------|---------|--------------|---------|-------------|--------|-----------|-----|
|              | UNLESS OTHERWISE STATED      |                 |                                          |          | INITIALS | DATE               | ITEM         | QTY            | DRG/PART NO | CLIENT: |              |         |             |        |           |     |
|              |                              | x.xxx           | +/-0.025<br>+/-0.1<br>+/-0.25<br>+/-0.75 | DESIGNED |          | IJM                | MATE         | MATERIAL BRASS |             |         | WEIGHT       |         | FINISH T    |        | TBD       |     |
|              | DRAWING                      | ALL X           |                                          | DRAWN    |          | IJM                | HEAT TREAT   |                | NA          |         |              |         | QUANTITY    |        |           |     |
| 1            | CHAMFER ALL                  |                 |                                          | CHECKED  |          | R. ANDRIS CUSTOMER |              | CI             | USTOMER No  |         |              |         |             |        |           |     |
| fy<br>rected | EDGES 0.5X45°<br>DRAWING ISO | ANGLES          |                                          | PROJ.ENG |          |                    | DESCRIPTION: |                |             |         |              | 7500    | DRAWING No. |        |           | REV |
| rected       | xxx<br>xx<br>x               |                 | +/-0.05*<br>+/-0.1*                      | SAFETY   |          |                    | 7116         |                |             |         | ALLIED BRASS |         | 7116        |        | 5         | 0   |
|              |                              | MACHINED FINISH | +/-0.5*<br>3.2/                          | APPROVED |          | R. ANDRIS          |              |                |             |         |              | (INC)   |             |        |           |     |
|              | FIRST ANGLE PROJECTION       |                 | eg                                       | FILENAME | 71       | 16                 |              |                |             |         | (14)         |         | SCALE       | 1:2.5  | SHEET: 01 | A4  |